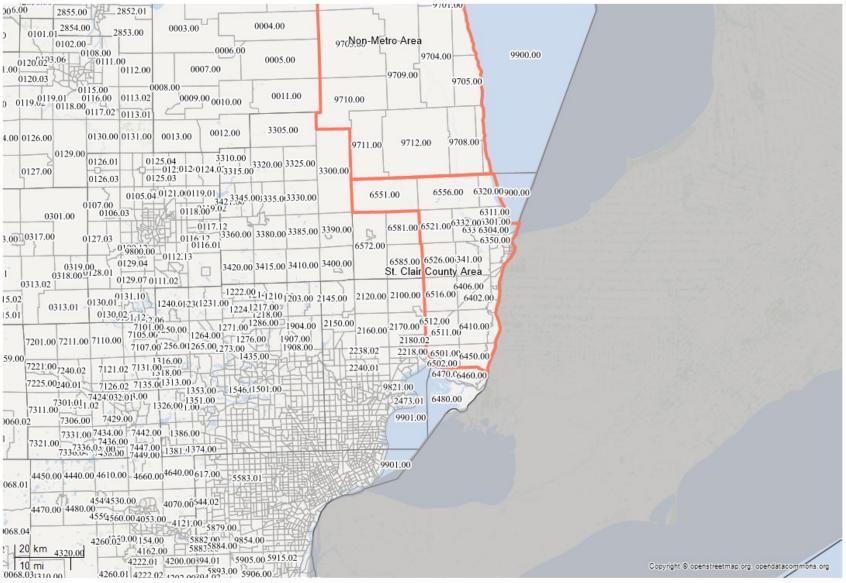

### Eastern Michigan Bank

#### Assessment Area: St. Clair County

State

None

○ ≤ 10%

>75%

N/A

County

Zip Code

Census Tract

Assessment Area

> 10% and ≤ 25%> 25% and ≤ 50%> 50% and ≤ 75%

### **Applied Filters**

- Area: (Non-Metro , St. Clair County )
- Status: (Open)
- Action Taken Date: (3/24/1975 4/28/2023)
- You are included in the HMDA benchmark.

© Ncontracts

2