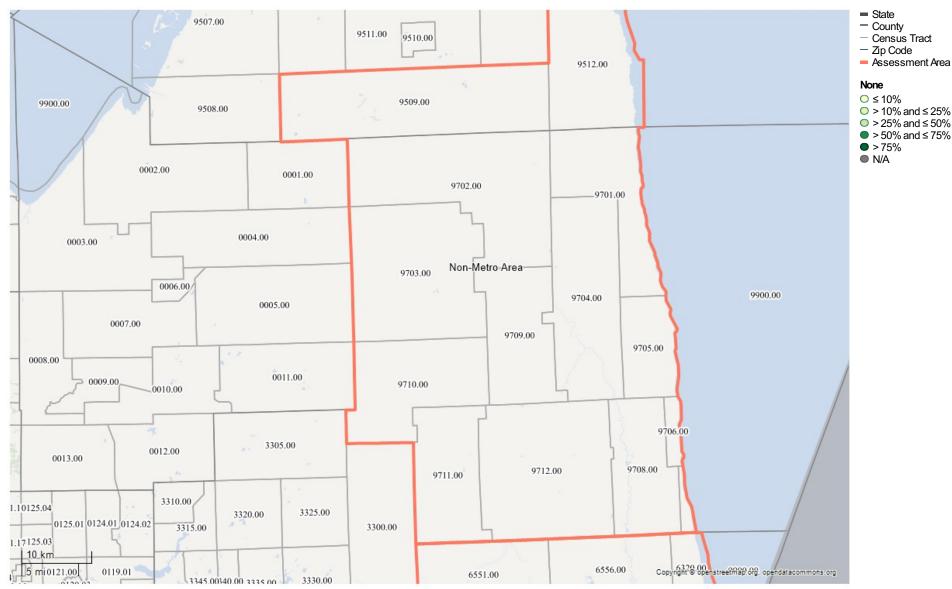

# Eastern Michigan Bank

Assessment Area: Non-Metro

# Applied Filters

- Area: (Non-Metro , St. Clair County )
- Status: (Open)
- Action Taken Date: (3/24/1975 4/28/2023)
- You are included in the HMDA benchmark.