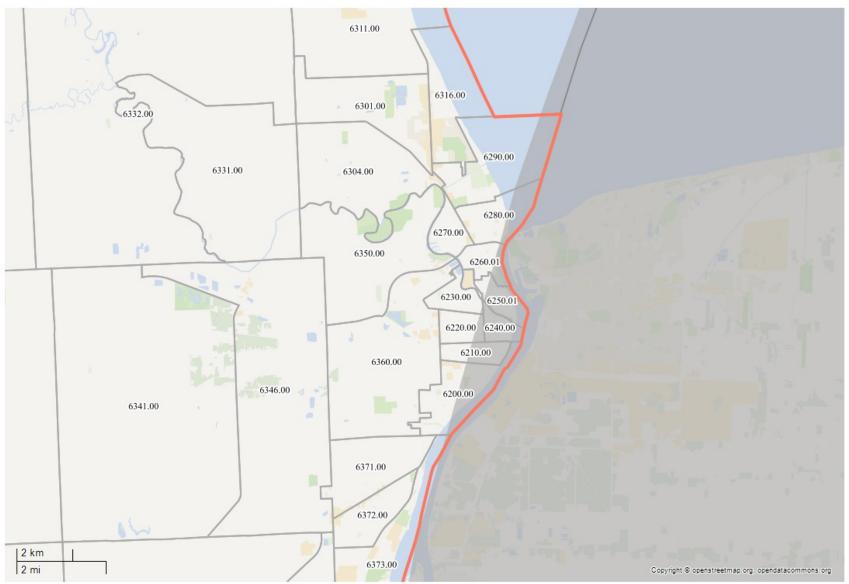

# Eastern Michigan Bank

Assessment Area: City of Port Huron

# Applied Filters

- Area: (Non-Metro , St. Clair County )
- Status: (Open)
- Action Taken Date: (3/24/1975 4/28/2023)
  You are included in the HMDA benchmark.

© Ncontracts

- County
- Census Tract
- Zip Code
- Assessment Area

### None

- ≤ 10%
- > 10% and ≤ 25%
- > 25% and ≤ 50%
- > 50% and ≤ 75%
- **>** 75%
- N/A